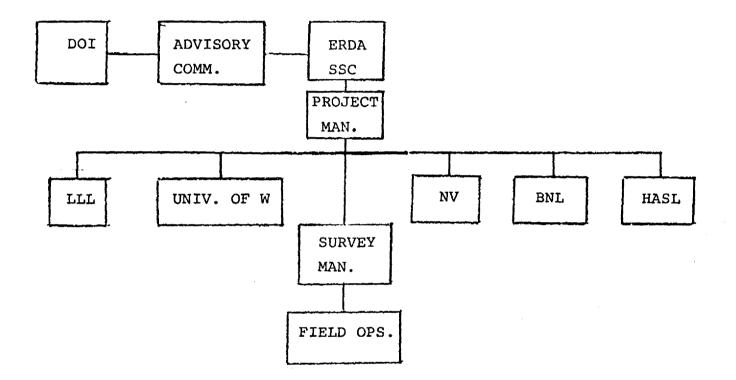

## RADIOLOGICAL SUPPORT FOR DNA CLEANUP OF ENEWETAK

- o GUIDELINES AND CRITERIA FOR CLEANUP
- o RADIOLOGICAL ADVICE ON CLEANUP
- o RADIOLOGICAL LAB AND OTHER TECHNICAL SUPPORT
- o CERTIFICATION

# RADIOLOGICAL SUPPORT FOR DNA CLEANUP OF ENEWETAK - STAFFING

- o NEVADA OPERATIONS OFFICE STAFF
- o EBERLINE INSTRUMENT CO.
- o EG&G CO.

PERSONNEL AND ENVIRONMENTAL MONITORING - BIKINI, ENEWETAK, RONGELAP, AND UTIRIK - CONTRACTOR SUPPORT

- o BROOKHAVEN NATIONAL LABORATORY
- o UNIVERSITY OF WASHINGTON

.

o LAWRENCE LIVERMORE LABORATORY

RADIOLOGICAL SURVEY - 13 ATOLLS RECEIVING WEAPONS TESTING FALLOUT - PARTICIPATION

- O DEPARTMENT OF DEFENSE LOGISTIC SUPPORT
- o ERDA NEVADA OPERATIONS EG&G AERIAL MONITORING
- o ERDA'S HEALTH AND SAFETY LABORATORY PLANNING, SAMPLE ANALYSIS
- o UNIVERSITY OF WASHINGTON MARINE ENVIRONMENT
- O BROOKHAVEN NATIONAL LABORATORY TERRESTRIAL ENVIRONMENT
- o LAWRENCE LIVERMORE LABORATORY PLANNING, DOSE ASSESSMENTS