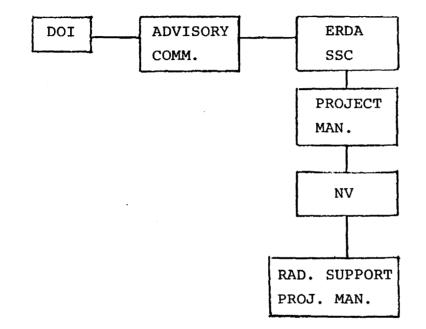

## RADIOLOGICAL SUPPORT FOR DNA CLEANUP OF ENEWETAK

- o GUIDELINES AND CRITERIA FOR CLEANUP
- o RADIOLOGICAL ADVICE ON CLEANUP
- o RADIOLOGICAL LAB AND OTHER TECHNICAL SUPPORT
- o CERTIFICATION

# RADIOLOGICAL SUPPORT FOR DNA CLEANUP OF ENEWETAK - STAFFING

- o NEVADA OPERATIONS OFFICE STAFF
- o EBERLINE INSTRUMENT CO.
- o EG&G CO.