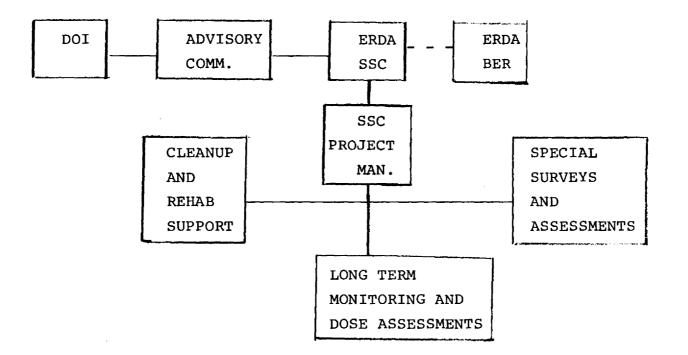

MARSHALL ISLANDS RADIOLOGICAL SAFETY PROGRAM ERDA DIVISION OF

.

SAFETY, STANDARDS, AND COMPLIANCE

o RADIOLOGICAL SUPPORT FOR DNA CLEANUP OF ENEWETAK

.

- PERSONNEL AND ENVIRONMENTAL MONITORING BIKINI,
  ENEWETAK, RONGELAP, AND UTIRIK
- o RADIOLOGICAL SURVEY 13 ATOLLS RECEIVING WEAPONS TESTING FALLOUT

#### MARSHALL ISLANDS RADIOLOGICAL SAFETY PROGRAM

\*

\* BER RESEARCH IN THE PACIFIC AND MEDICAL FOLLOWUP FOR RONGELAP AND UTIRIK PEOPLE COMPLETELY SEPERATE ORGANIZATIONALLY FROM THE SAFETY PROGRAM AND ARE FUNDED SEPERATELY. THESE SSC AND BER ACTIVITIES WILL BE COORDINATED WITHIN ERDA HQ. AS SHOWN BY THE DASHED LINE.

## LONG TERM MONITORING AND DOSE ASSESSMENTS

## SPECIAL SURVEYS AND ASSESSMENTS

1

### CLEANUP AND REHABILITATION SUPPORT

.